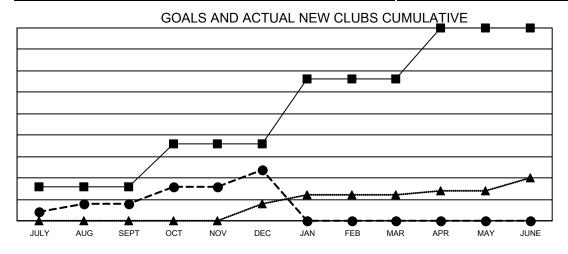

## GAT MONTHLY MEMBERSHIP PROGRESS REPORT

Multiple District 4

**LOCATION: CALIFORNIA** 

Results as of: 12/31/2020

| Clubs         |               |             |               | Members               |                         |                         |                                                    |  |
|---------------|---------------|-------------|---------------|-----------------------|-------------------------|-------------------------|----------------------------------------------------|--|
|               | RESULTS FOR   | R 2020-2021 |               | RESULTS FOR 2020-2021 |                         |                         |                                                    |  |
| QUARTER       | NEW CLUB GOAL | NEW CLUBS   | DROPPED CLUBS | QUARTER MEM           | IBER GROWTH NET<br>GOAL | MEMBER GROWTH<br>ACTUAL | DROPPED<br>MEMBERS ACTUAL<br>(including transfers) |  |
| JULY/AUG/SEPT | 8             | 4           | 6             | JULY/AUG/SEPT         | 287                     | 682                     | 821                                                |  |
| OCT/NOV/DEC   | 10            | 8           | 2             | OCT/NOV/DEC           | 487                     | 684                     | 773                                                |  |
| JAN/FEB/MAR   | 15            | 0           | 0             | JAN/FEB/MAR           | 583                     | 0                       | 0                                                  |  |
| APR/MAY/JUNE  | 12            | 0           | 0             | APR/MAY/JUNE          | 460                     | 0                       | 0                                                  |  |

- ■- CURRENT YEAR GOALS FOR NEW CLUBS

CURRENT YEAR ACTUAL NEW CLUBS

- ▲ - LAST YEAR ACTUAL NEW CLUBS