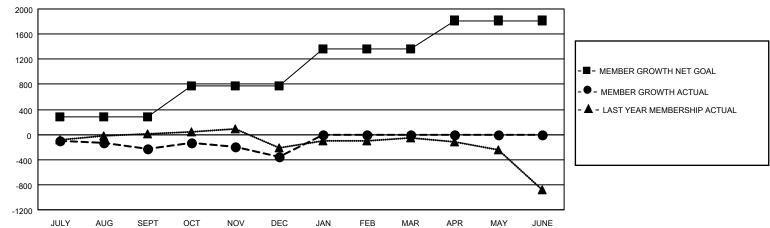

## GAT MONTHLY MEMBERSHIP PROGRESS REPORT

Multiple District 4

**LOCATION: CALIFORNIA** 

Results as of: 12/31/2020

| Clubs         |               |             |               | Members               |                         |                         |                                                    |  |
|---------------|---------------|-------------|---------------|-----------------------|-------------------------|-------------------------|----------------------------------------------------|--|
|               | RESULTS FOR   | R 2020-2021 |               | RESULTS FOR 2020-2021 |                         |                         |                                                    |  |
| QUARTER       | NEW CLUB GOAL | NEW CLUBS   | DROPPED CLUBS | QUARTER MEM           | IBER GROWTH NET<br>GOAL | MEMBER GROWTH<br>ACTUAL | DROPPED<br>MEMBERS ACTUAL<br>(including transfers) |  |
| JULY/AUG/SEPT | 8             | 4           | 6             | JULY/AUG/SEPT         | 287                     | 682                     | 821                                                |  |
| OCT/NOV/DEC   | 10            | 8           | 2             | OCT/NOV/DEC           | 487                     | 684                     | 773                                                |  |
| JAN/FEB/MAR   | 15            | 0           | 0             | JAN/FEB/MAR           | 583                     | 0                       | 0                                                  |  |
| APR/MAY/JUNE  | 12            | 0           | 0             | APR/MAY/JUNE          | 460                     | 0                       | 0                                                  |  |

## GOALS AND ACTUAL MEMBERS CUMULATIVE

| DROPPED CLUBS: 8  |       | 248 CLUBS OF 720 ADDED 1 OR MORE<br>NEW MEMBERS | GENDER DISTRIBUTION  MALE 10,949 (60.43%) |                |       |
|-------------------|-------|-------------------------------------------------|-------------------------------------------|----------------|-------|
| DROPPED MEMBERS   |       |                                                 | FEMALE                                    | 7,168 (39.57%) |       |
| DECEASED          | 149   | CLICK HERE FOR CUMULATIVE                       | TOTAL FAMILY UNIT MEMBERS                 |                | 3,440 |
| CLUB CANCELLED 47 |       | MEMBERSHIP DATA                                 | FAMILY MEMBERS PAYING HALF DUES           |                | 4 004 |
| OTHER 1,396       |       |                                                 |                                           |                | 1,801 |
| TOTAL             | 1,592 |                                                 |                                           |                |       |